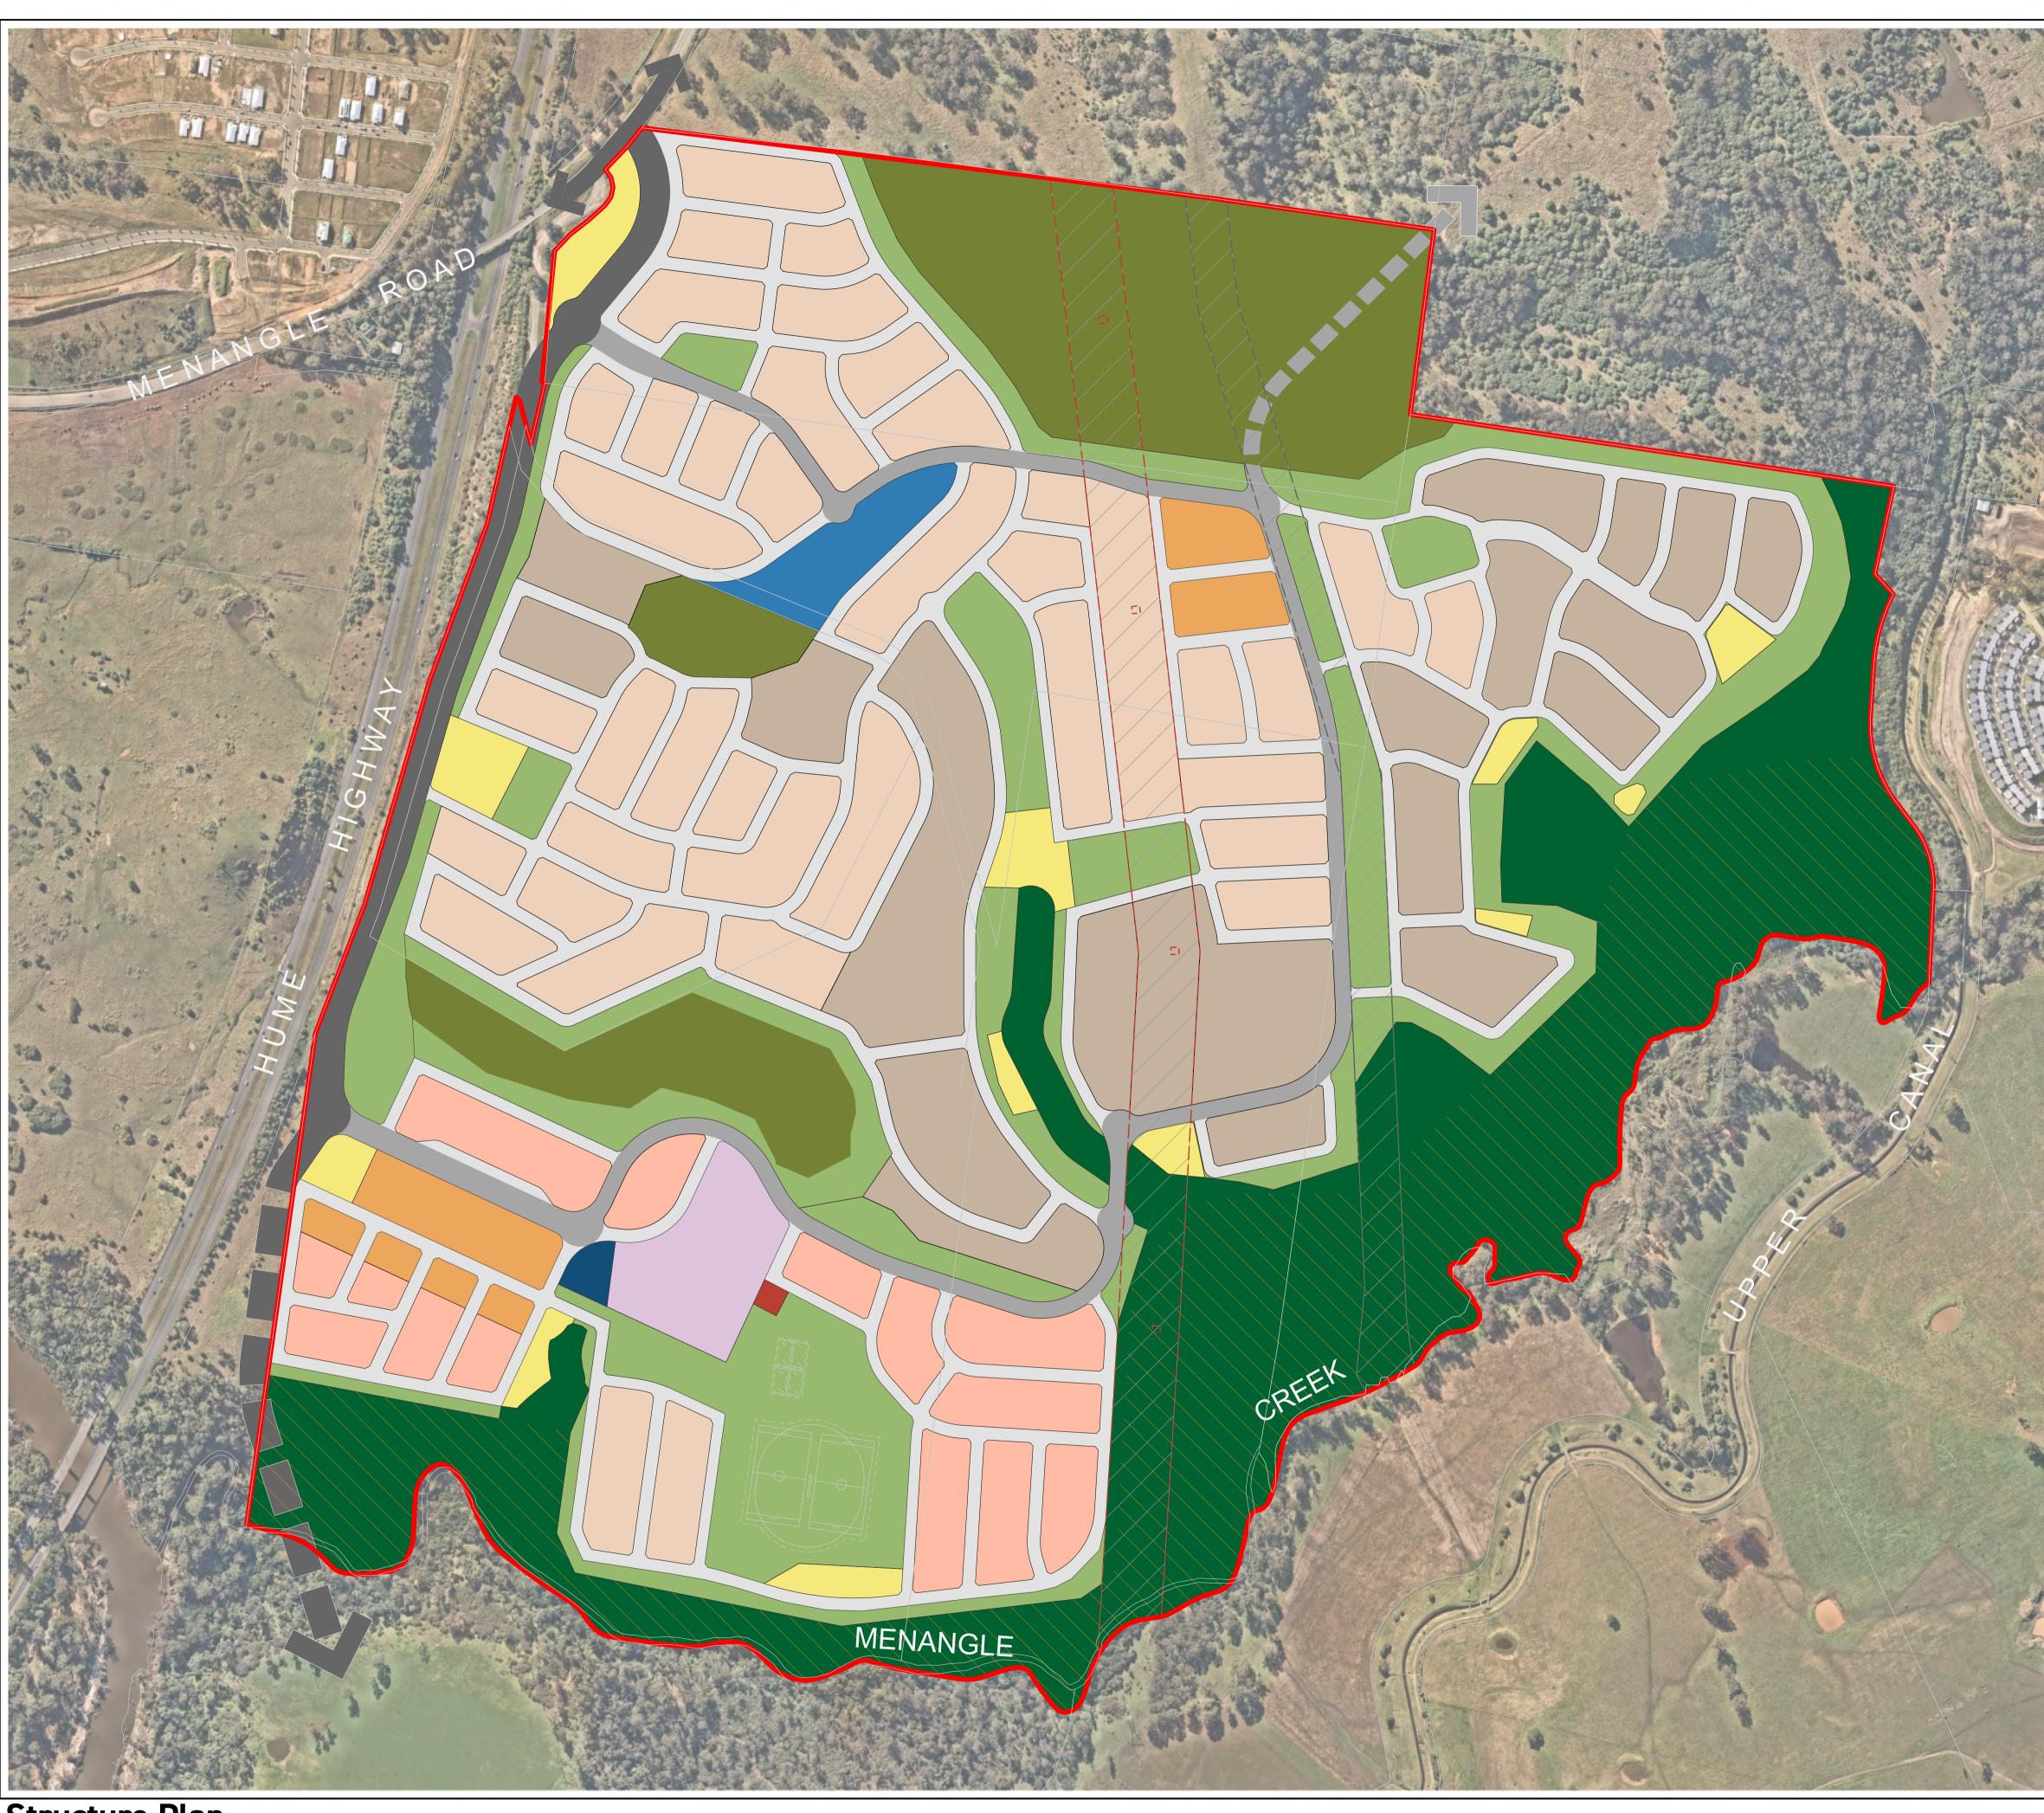

## Structure Plan ROSALIND PARK

## LEGEND

|   | Subject Site<br>Easement For Transmission Lines<br>Easement For Pipeline |  |  |  |  |  |
|---|--------------------------------------------------------------------------|--|--|--|--|--|
|   | Large Lot Residential                                                    |  |  |  |  |  |
|   | Low Density Residential                                                  |  |  |  |  |  |
|   | Small Lot Residential                                                    |  |  |  |  |  |
|   | Medium Density Residential                                               |  |  |  |  |  |
|   | School                                                                   |  |  |  |  |  |
|   | Village Centre                                                           |  |  |  |  |  |
|   | Neighbourhood Centre                                                     |  |  |  |  |  |
|   | RFS Site                                                                 |  |  |  |  |  |
|   | Open Space                                                               |  |  |  |  |  |
|   | Riparian Corridor                                                        |  |  |  |  |  |
|   | Koala Corridor                                                           |  |  |  |  |  |
|   | Environmental Conservation                                               |  |  |  |  |  |
|   | Drainage                                                                 |  |  |  |  |  |
|   | Sub-Arterial Road                                                        |  |  |  |  |  |
|   | Collector Road                                                           |  |  |  |  |  |
|   | Local Road                                                               |  |  |  |  |  |
| > | Possible Road Connection                                                 |  |  |  |  |  |

Suite 401 / 171 Clarence St SYDNEY NSW 2000 PO Box 1778 SYDNEY NSW 2001

admin@designandplanning.com.au

(02) 9290 3636

Planning

www.designandplanning.com.au

|                                                           | 80    | 160        | 240         | 0 320 |        | 400 metres |  |  |
|-----------------------------------------------------------|-------|------------|-------------|-------|--------|------------|--|--|
|                                                           |       |            |             |       |        |            |  |  |
| -001-1                                                    | Date: | 03/08/2022 | Revision: H | 4     | Scale: | 1:4,000@A1 |  |  |
| Note: All areas and dimensions subject to detailed survey |       |            |             |       |        |            |  |  |